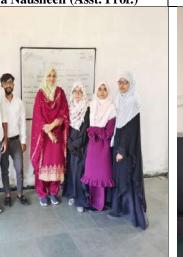

### **Teaching Practice Supervisors (2021-22)**

Mrs. Syeda Hajera Nausheen (Asst. Prof.)

Dr. Shaheen Parveen (Asst. Prof.)

Mrs. Uzma Siddiqui (Asst. Prof. Cont.)

Dr. Rana Saeed (Asst. Prof. Cont.)

Dr. Shaikh Yasmeen (Asst. Prof. Cont.)