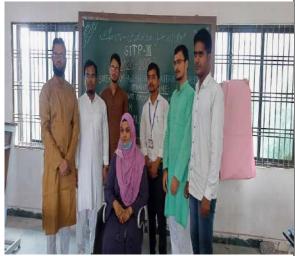

### **Teaching Practice Supervisors (2021-22)**

Mrs. Syeda Hajera Nausheen (Asst. Prof.)

Dr. Shaheen Parveen (Asst. Prof.)

Mrs. Uzma Siddiqui (Asst. Prof. Cont.)

Dr. Rana Saeed (Asst. Prof. Cont.)

Dr. Shaikh Yasmeen (Asst. Prof. Cont.)